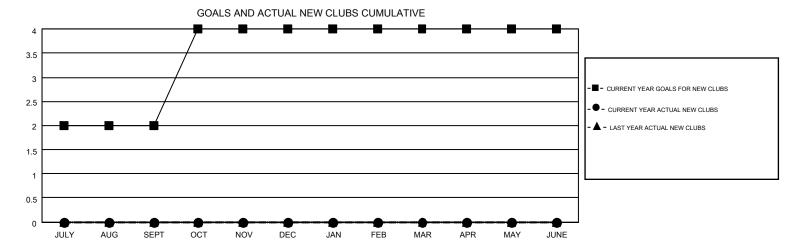

## MONTHLY MEMBERSHIP PROGRESS REPORT

Results as of: 4/30/2015

Multiple District 28

GMT: KENNETH SCHWOLS

LOCATION: UTAH

GMT CA 1

|               |                  | Clubs             |                  |                  | Members  RESULTS FOR 2014-2015 |                    |                                        |                    |                  |
|---------------|------------------|-------------------|------------------|------------------|--------------------------------|--------------------|----------------------------------------|--------------------|------------------|
|               | RESUI            | LTS FOR 2014-2015 | i                |                  |                                |                    |                                        |                    |                  |
| QUARTER       | NEW CLUB<br>GOAL | NEW CLUBS         | DROPPED<br>CLUBS | NET<br>GAIN/LOSS | QUARTER                        | NEW MEMBER<br>GOAL | CHARTER AND<br>NEW<br>MEMBERS<br>ADDED | DROPPED<br>MEMBERS | NET<br>GAIN/LOSS |
| JULY/AUG/SEPT | 2                | 0                 | 0                | 0                | JULY/AUG/SEPT                  | 64                 | 20                                     | 48                 | -28              |
| OCT/NOV/DEC   | 2                | 0                 | 2                | -2               | OCT/NOV/DEC                    | 56                 | 35                                     | 51                 | -16              |
| JAN/FEB/MAR   | 0                | 0                 | 0                | 0                | JAN/FEB/MAR                    | 11                 | 23                                     | 36                 | -13              |
| APR/MAY/JUNE  | 0                | 0                 | 0                | 0                | APR/MAY/JUNE                   | -10                | 24                                     | 17                 | 7                |