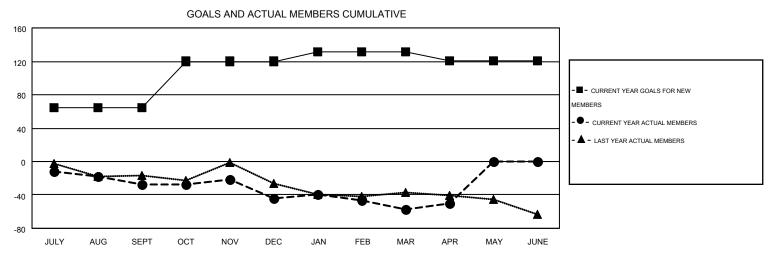

## MONTHLY MEMBERSHIP PROGRESS REPORT

Results as of: 4/30/2015

Multiple District 28

GMT: KENNETH SCHWOLS

LOCATION: UTAH

GMT CA 1

|               |                  | Clubs             |                  |                  | Members  RESULTS FOR 2014-2015 |                    |                                        |                    |                  |
|---------------|------------------|-------------------|------------------|------------------|--------------------------------|--------------------|----------------------------------------|--------------------|------------------|
|               | RESUI            | LTS FOR 2014-2015 | i                |                  |                                |                    |                                        |                    |                  |
| QUARTER       | NEW CLUB<br>GOAL | NEW CLUBS         | DROPPED<br>CLUBS | NET<br>GAIN/LOSS | QUARTER                        | NEW MEMBER<br>GOAL | CHARTER AND<br>NEW<br>MEMBERS<br>ADDED | DROPPED<br>MEMBERS | NET<br>GAIN/LOSS |
| JULY/AUG/SEPT | 2                | 0                 | 0                | 0                | JULY/AUG/SEPT                  | 64                 | 20                                     | 48                 | -28              |
| OCT/NOV/DEC   | 2                | 0                 | 2                | -2               | OCT/NOV/DEC                    | 56                 | 35                                     | 51                 | -16              |
| JAN/FEB/MAR   | 0                | 0                 | 0                | 0                | JAN/FEB/MAR                    | 11                 | 23                                     | 36                 | -13              |
| APR/MAY/JUNE  | 0                | 0                 | 0                | 0                | APR/MAY/JUNE                   | -10                | 24                                     | 17                 | 7                |